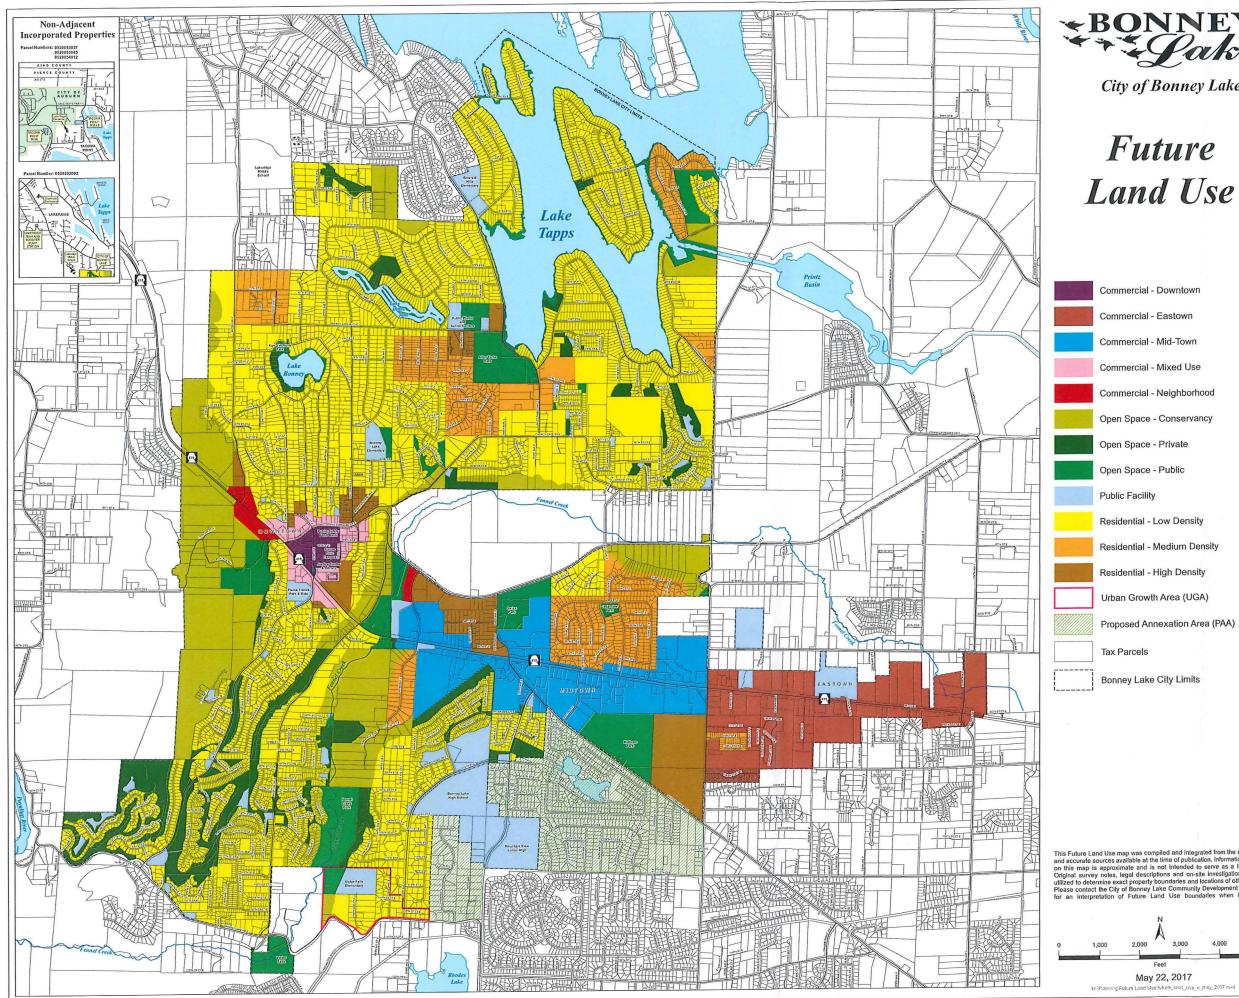

## **APPENDIX K** LAND USE FIGURES

THIS PAGE INTENTIONALLY LEFT BLANK

BONNEY City of Bonney Lake Future Proposed Annexation Area (PAA) This Future Land Use map was compiled and integrated from the most current and accurate sources available at the time of publication. Information portrayed on this map is approximate and is not intended to serve as a legal record. Original survey notes, legal descriptions and on-site investigation should be utilized to determine exact property boundaries and locations of other features. Please contact the City of Bonney Lake Community Development Department for an interpretation of Future Land Use boundaries when in question. 5,000 3.000 4,000 May 22, 2017 H 'Planning'Future Land Use'/uture\_land\_use\_e\_may\_2017 mud