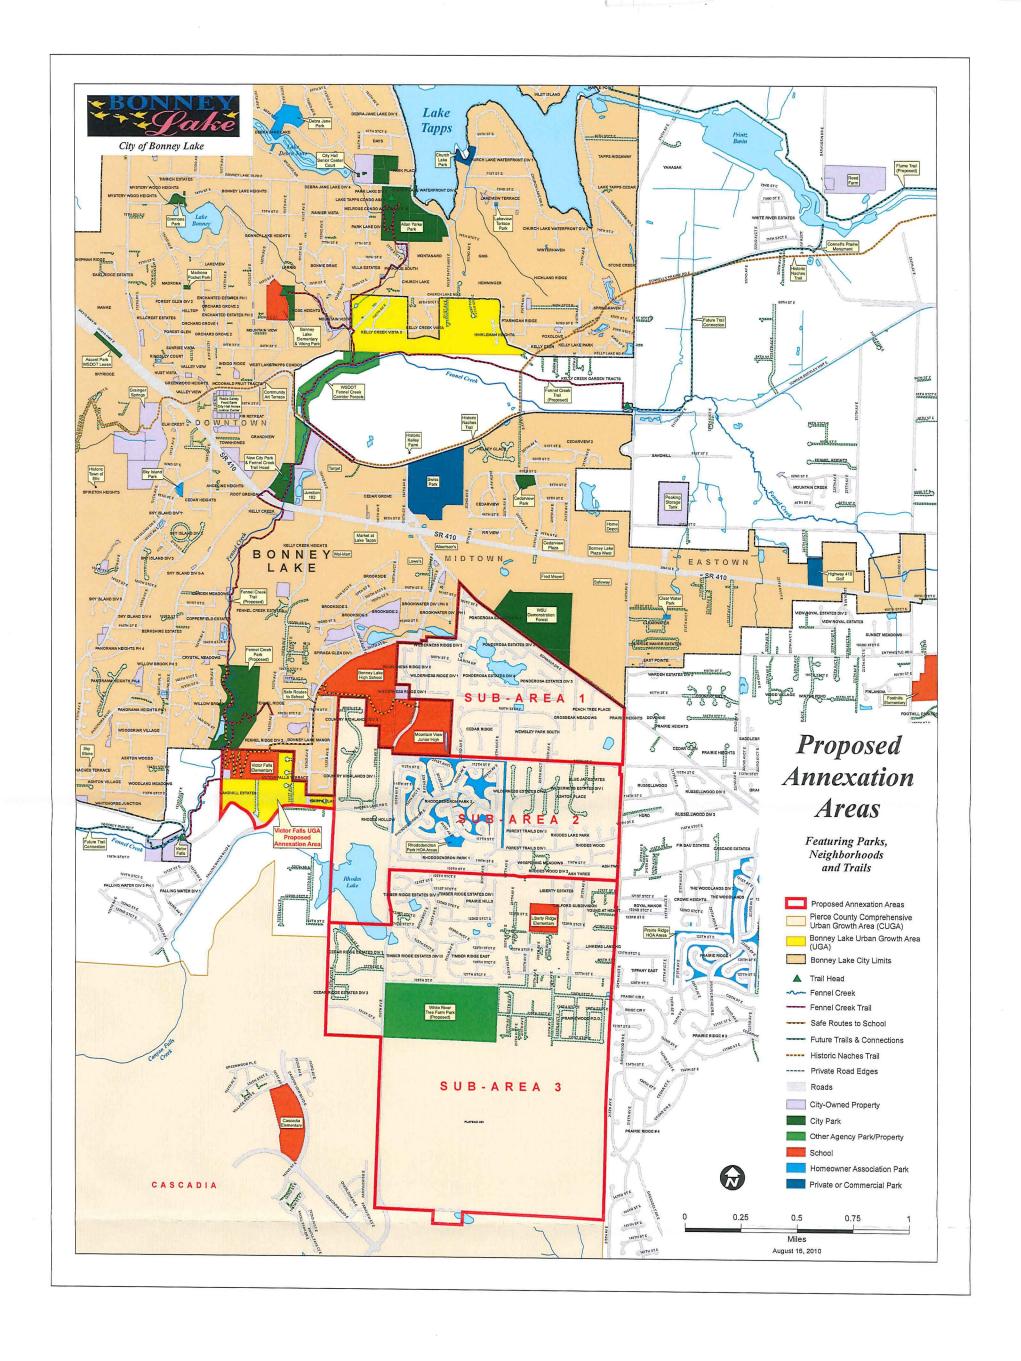

Use map was compiled and integrated from the most current and accurate sources available at the time of publication. Information portrayed on this map is approximate and is not intended to serve as a legal record. Original survey notes, legal descriptions and on-site investigation should be utilized to determine exact property boundaries and locations of other features. Please contact the City of Bonney Lake Community Development Department for an interpretation of Future Land Use boundaries when in question. 5,000 3.000 4,000 May 22, 2017 H 'Planning'Future Land Use'/uture\_land\_use\_e\_may\_2017 mud



| 3,000      | 4,000 | 5,000 |
|------------|-------|-------|
|            |       | -     |
|            |       |       |
| 017        |       |       |
| e_jan_2017 | mad   |       |