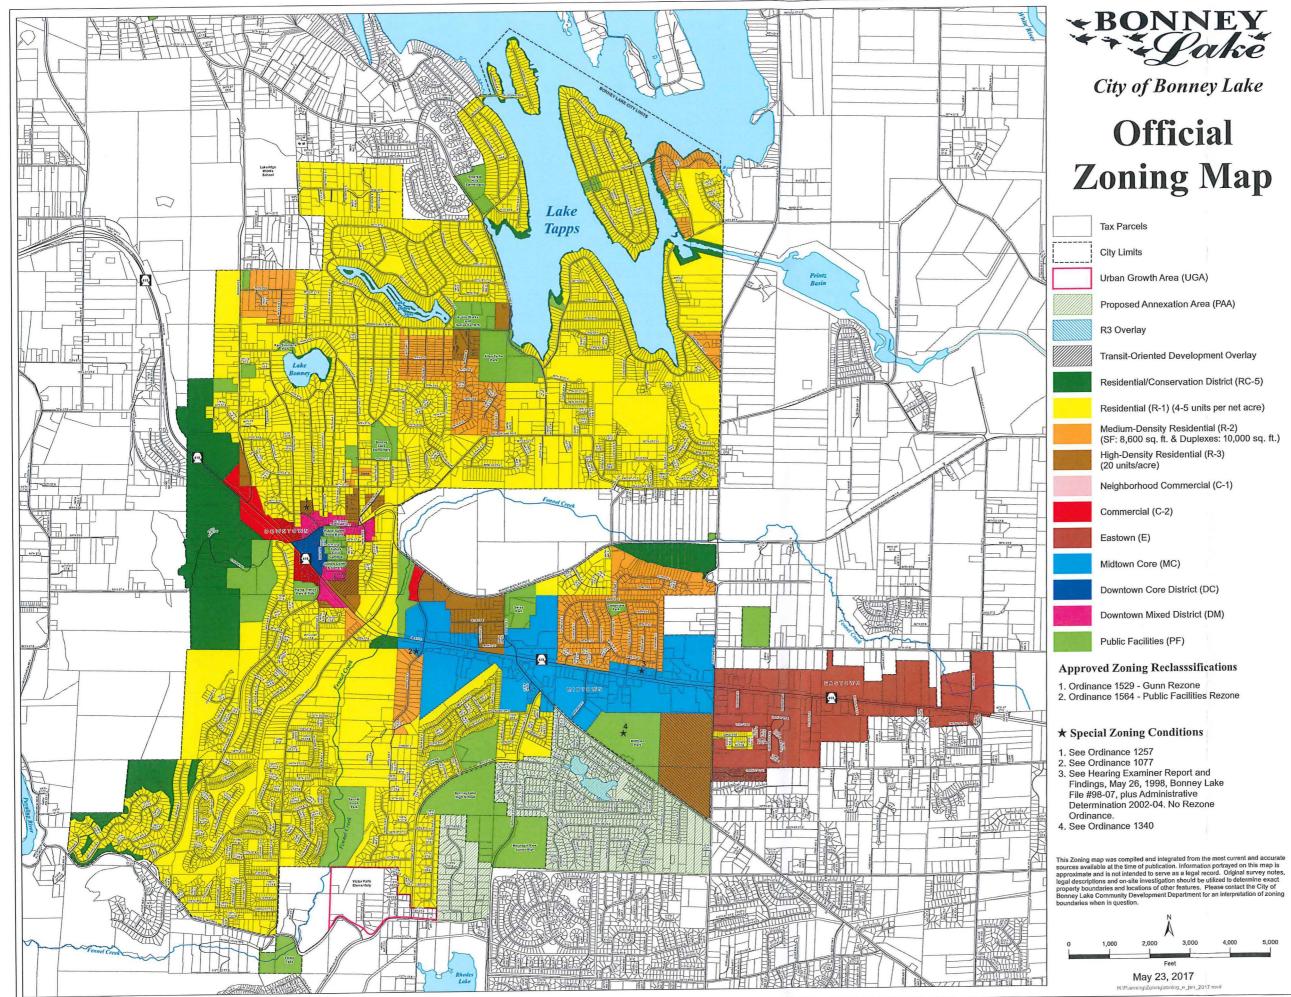

| 3,000      | 4,000 | 5,000 |
|------------|-------|-------|
|            |       | -     |
|            |       |       |
| 017        |       |       |
| e_jan_2017 | mad   |       |